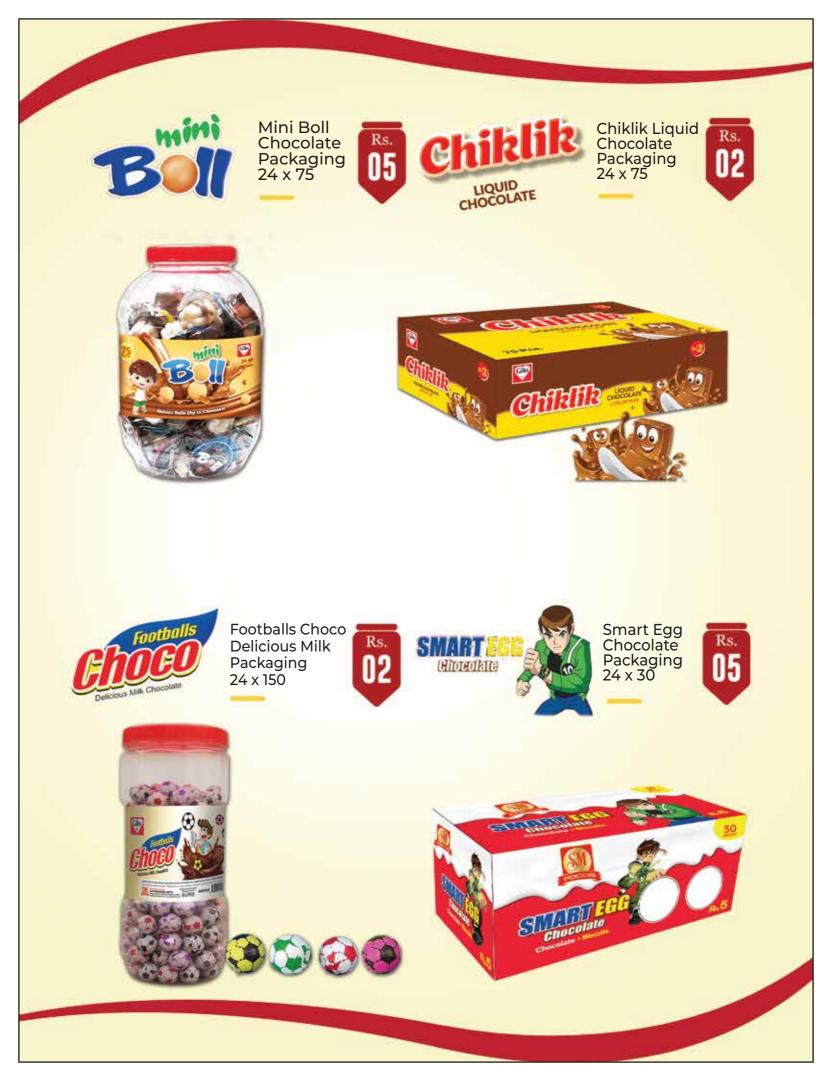

Makhan Waala Butter Cookies Packaging 18 x 08, 24 x 06

Zeera Waala Bakery Style Cookies Packaging 18 x 08, 24 x 06

Zeera Waala Bakery Style Cookies Family Pack 01 x 72

Revo Banana Sandwich Packaging 18 x 30

Khaas Peanut Biscuits Packaging 18 x 30 18 x 16

Kremore Banana Sandwich Biscuits Packaging 18 x 30

Energy Biscuits Packaging 18 x 30

Orange Wafers Leger Packaging 18 x 30

Love Rolls Wafers Packaging 12 x 50