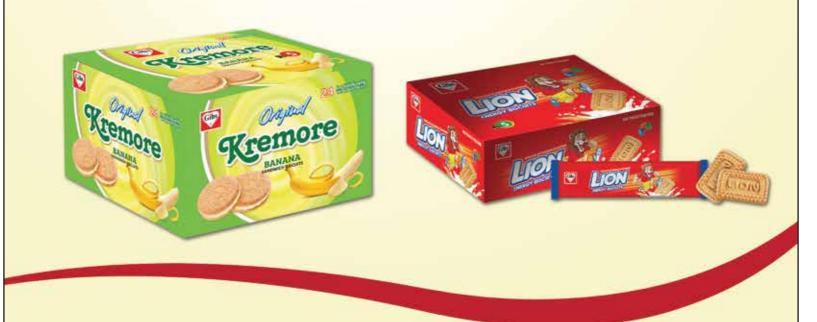

Khaas Peanut Biscuits Packaging 18 x 30 18 x 16

Kremore Banana Sandwich Biscuits Packaging 18 x 30

Energy Biscuits Packaging 18 x 30

Orange Wafers Leger Packaging 18 x 30

Love Rolls Wafers Packaging 12 x 50