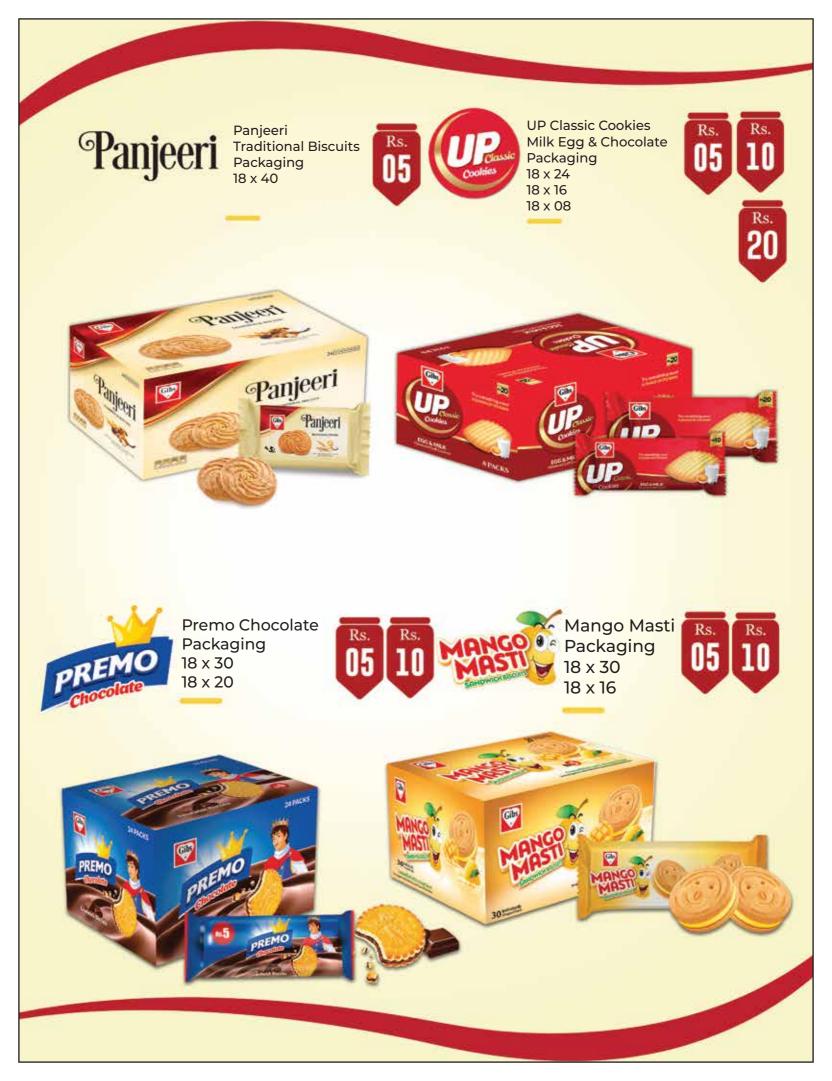

Makhan Waala Butter Cookies Packaging 18 x 08, 24 x 06

Zeera Waala Bakery Style Cookies Packaging 18 x 08, 24 x 06

Zeera Waala Bakery Style Cookies Family Pack 01 x 72

Revo Banana Sandwich Packaging 18 x 30

Khaas Peanut Biscuits Packaging 18 x 30 18 x 16

Kremore Banana Sandwich Biscuits Packaging 18 x 30

Energy Biscuits Packaging 18 x 30

Orange Wafers Leger Packaging 18 x 30

Love Rolls Wafers Packaging 12 x 50