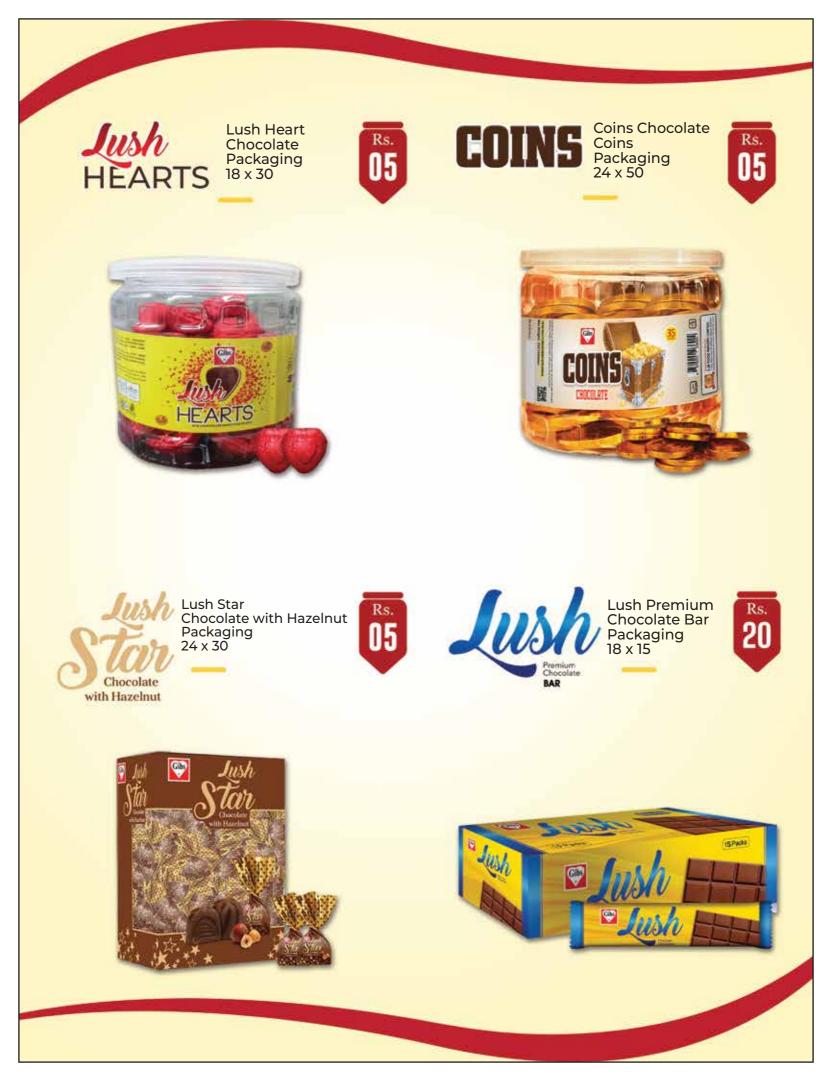

awberry Pop Fruity Flavoured Lollipop Packaging 18 x 30



<image>

Rs.

10







Fresh in Mango Liquid Center Filled Packaging 24 x 150

36 Pades

Gibs





Fresh in Spearmint Liquid Center Filled Packaging 24 x 150

(D)





















Max Jelly Strawberry Packaging 24 x 75









Gibs

FRUIT JELLIES

•

Toy Fruit Jellies Exciting Shapes & Flavours Packaging 12 x 40









Energy Milk Candies Packaging 24 x 150





Fantila Orange Candies Packaging 24 x 150





























## Makhan Badami

CLAI

Makhan Badami Toffee Packaging 24 x 30



(-3)







Superb Coconut Chocolate 36 x 12 A Perfect Blend of Coconut and Chocolate





A Perfect Blend of Peanut and Chocolate

Deluxe Chocolate Peanut Packaging 36 x 12









Choco Nut Milk Chocolate Packaging 18 x 30











Chocoz Chocolate Beans Packaging 24x 15







Choco Beans Packaging 24x 15