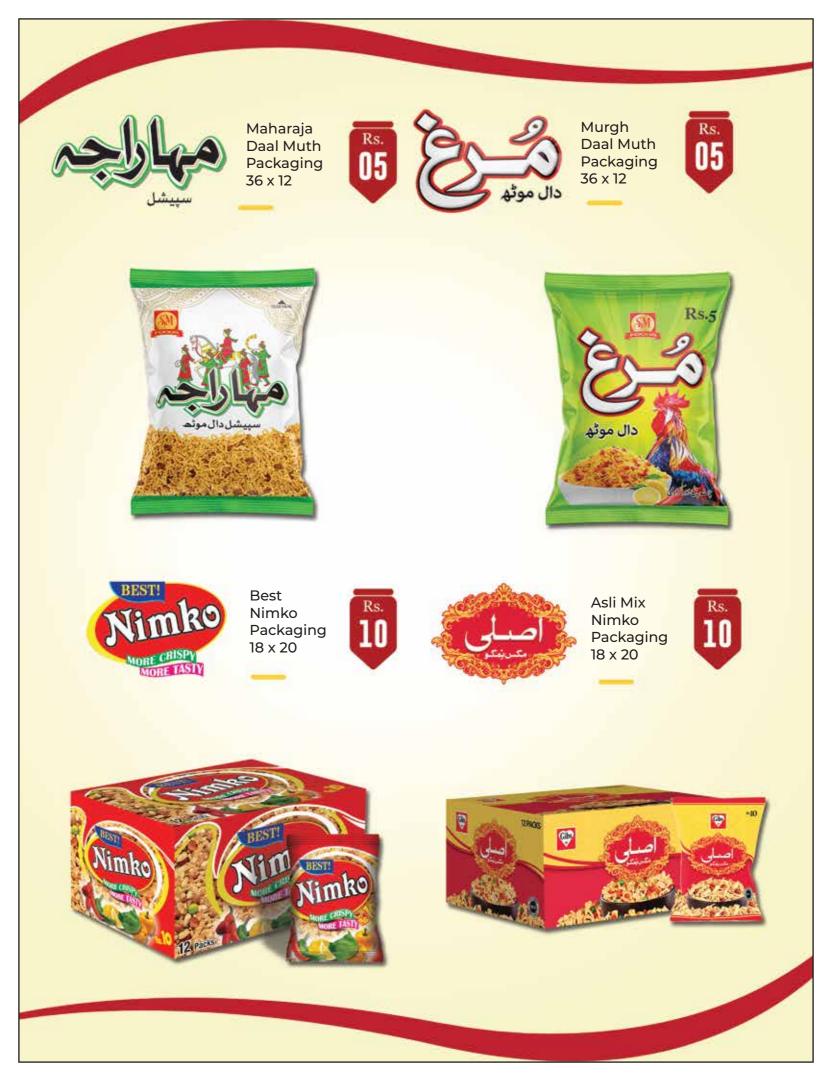

Softbite Chocolate & Vanilla Packaging 18 x 30

Softbite Strawberry & Vanilla Packaging A 18 x 30

Cupcake Strawberry Packaging 18 x 30 18 x 15

Murgh Nimko Packaging 18 x 24

Nimoo Paray Packaging 18 x 40

Kababish Khasta Paray Packaging 18 x 40

Chicken Paray Packaging 18 x 40

Tandoori Chicken Nimkoz Nimko Mix Packaging 18 x 20

Crunch Nimko Mix Packaging 18 x 40 18 x 15

Karachi Tandoori Tikka Nimko Packaging 18 x 40

Karachi Achari Mix Nimko Packaging 18 x 40