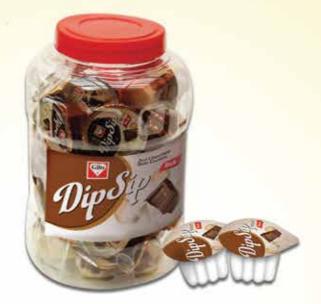

Dip Sip Chocolate Packaging 12 x 60

Conito Chocolate Cone Packaging 12 x 30

Fishu Choco Snack Biscuit Sticks With Chocolate Dip Packaging 18 x 30

Lush Chocolate Paste Packaging 24 x 30

Mini Cone Strawberry Artifically Flavoured Packaging 12 x 50