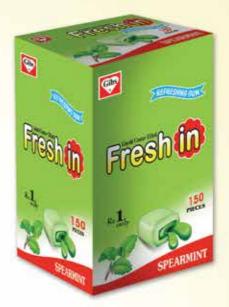

<image>

Rs.

10

Fresh in Mango Liquid Center Filled Packaging 24 x 150

36 Pades

Gibs

Fresh in Spearmint Liquid Center Filled Packaging 24 x 150

(D)