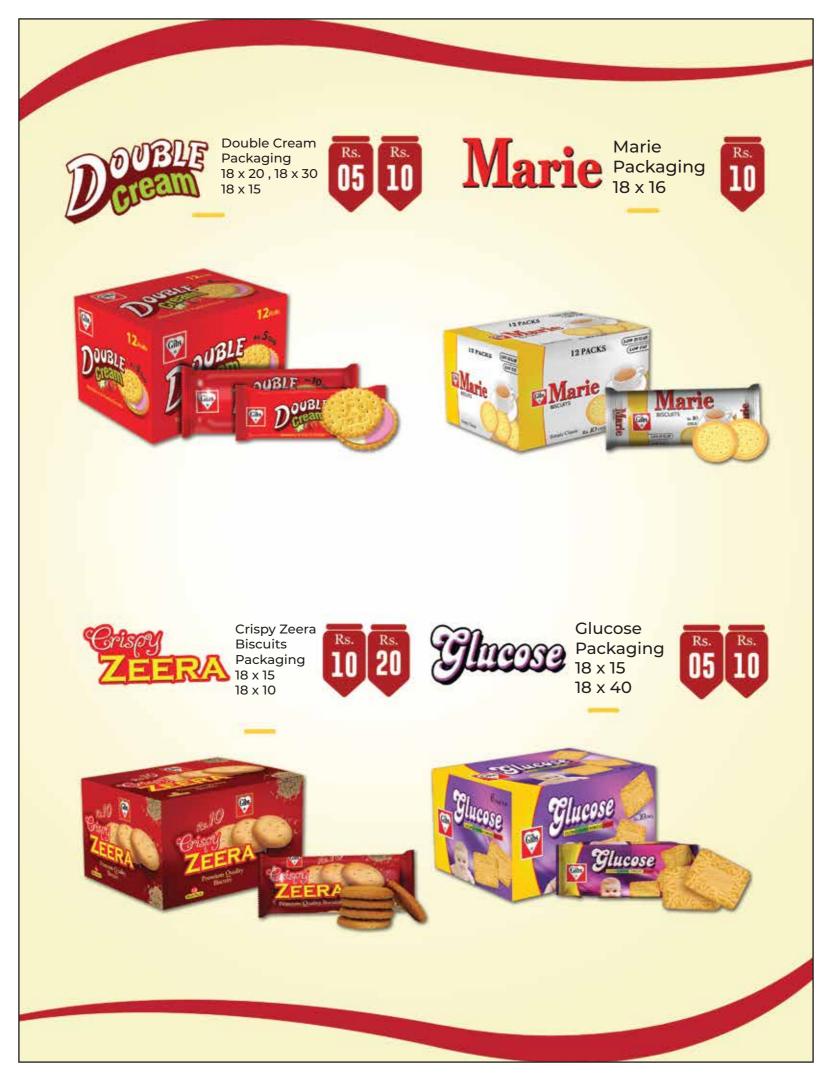

Khaas Peanut Biscuits Packaging 18 x 30 18 x 16

Kremore Banana Sandwich Biscuits Packaging 18 x 30

Energy Biscuits Packaging 18 x 30

Orange Wafers Leger Packaging 18 x 30

Love Rolls Wafers Packaging 12 x 50