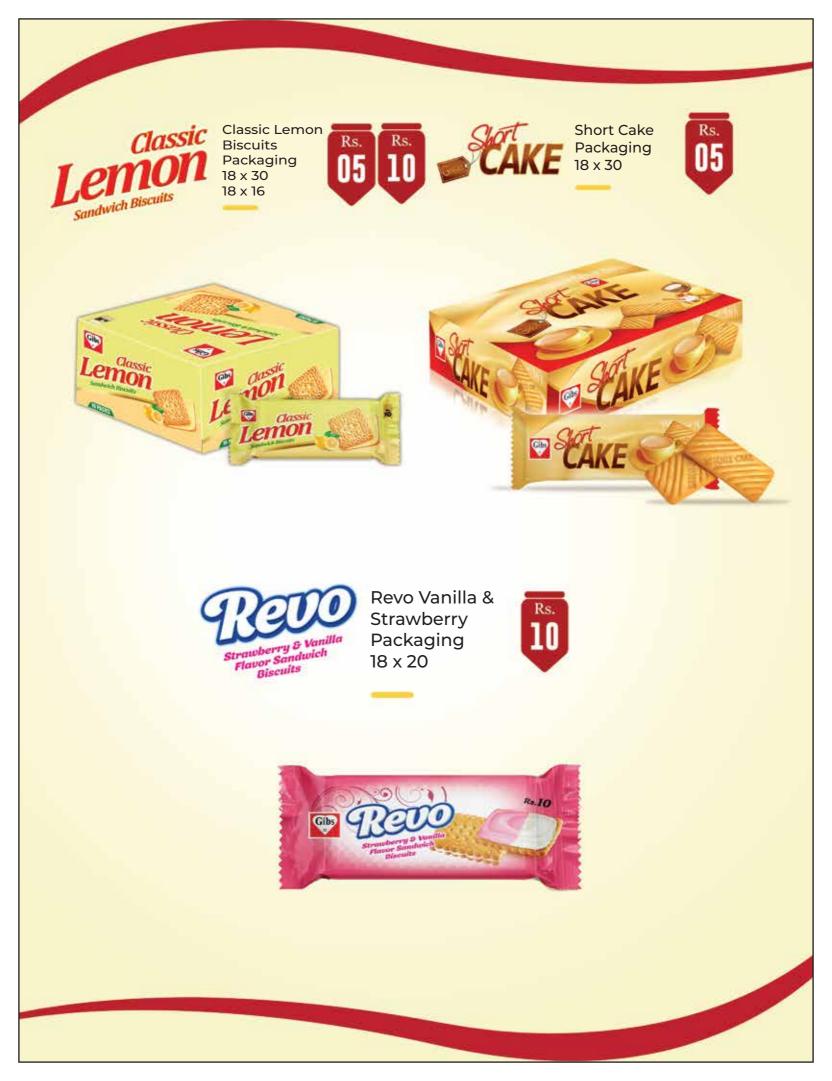

Softbite Chocolate & Vanilla Packaging 18 x 30

Softbite Strawberry & Vanilla Packaging A 18 x 30

Cupcake Strawberry Packaging 18 x 30 18 x 15

Murgh Nimko Packaging 18 x 24

Nimoo Paray Packaging 18 x 40

Kababish Khasta Paray Packaging 18 x 40