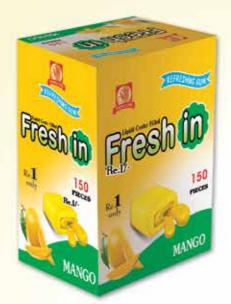

<image>

Rs.

10

Fresh in Mango Liquid Center Filled Packaging 24 x 150

36 Pades

Gibs

Fresh in Spearmint Liquid Center Filled Packaging 24 x 150

(D)