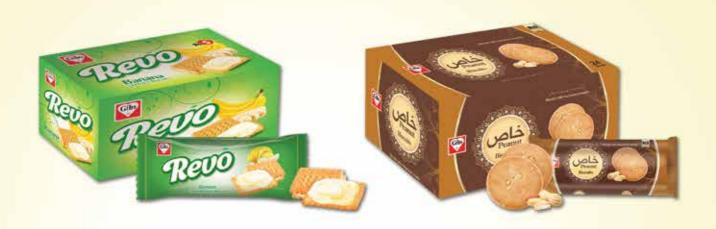

Makhan Waala Butter Cookies Packaging 18 x 08, 24 x 06

Zeera Waala Bakery Style Cookies Packaging 18 x 08, 24 x 06

Zeera Waala Bakery Style Cookies Family Pack 01 x 72

Revo Banana Sandwich Packaging 18 x 30

Khaas Peanut Biscuits Packaging 18 x 30 18 x 16

Kremore Banana Sandwich Biscuits Packaging 18 x 30

Energy Biscuits Packaging 18 x 30

Orange Wafers Leger Packaging 18 x 30

Love Rolls Wafers Packaging 12 x 50