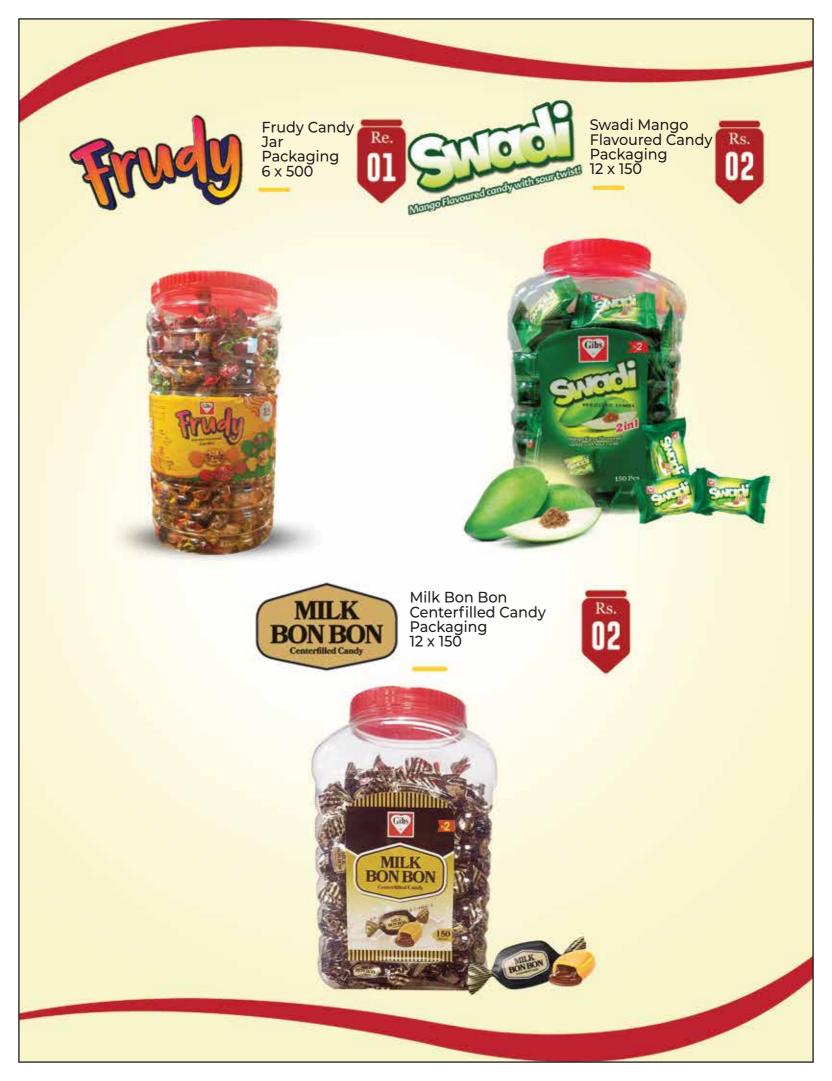

Max Jelly Strawberry Packaging 24 x 75

Gibs

FRUIT JELLIES

•

Toy Fruit Jellies Exciting Shapes & Flavours Packaging 12 x 40

Energy Milk Candies Packaging 24 x 150

Fantila Orange Candies Packaging 24 x 150