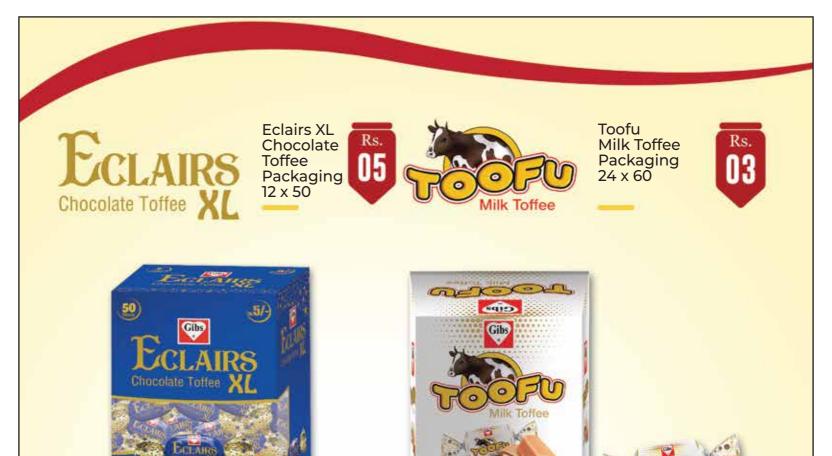

x 30



Lush Chocolate Paste Packaging 24 x 30









Mini Cone Strawberry Artifically Flavoured Packaging 12 x 50









Pip Pop 4 Flavoures Lollipop Packaging 12 x 100



Love Pop Fruity Flavoures Lollipop Packaging 18 x 30









Jugnu Lollipop With Whistle & Light Packaging 18 x 24



Strawberry Pop Fruity Flavoured Lollipop Packaging 18 x 30



<image>

Rs.

10







Fresh in Mango Liquid Center Filled Packaging 24 x 150

36 Pades

Gibs





Fresh in Spearmint Liquid Center Filled Packaging 24 x 150

(D)





















Max Jelly Strawberry Packaging 24 x 75









Gibs

FRUIT JELLIES

•

Toy Fruit Jellies Exciting Shapes & Flavours Packaging 12 x 40









Energy Milk Candies Packaging 24 x 150





Fantila Orange Candies Packaging 24 x 150





























## Makhan Badami

CLAI

Makhan Badami Toffee Packaging 24 x 30



(-3)







Superb Coconut Chocolate 36 x 12 A Perfect Blend of Coconut and Chocolate





A Perfect Blend of Peanut and Chocolate

Deluxe Chocolate Peanut Packaging 36 x 12









Choco Nut Milk Chocolate Packaging 18 x 30











Chocoz Chocolate Beans Packaging 24x 15







Choco Beans Packaging 24x 15