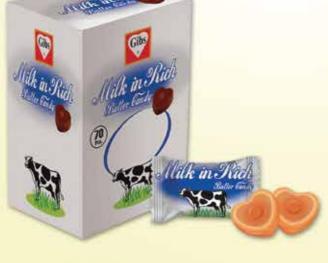

Softbite Chocolate & Vanilla Packaging 18 x 30

Softbite Strawberry & Vanilla Packaging A 18 x 30

Cupcake Strawberry Packaging 18 x 30 18 x 15

Murgh Nimko Packaging 18 x 24

Nimoo Paray Packaging 18 x 40

Kababish Khasta Paray Packaging 18 x 40