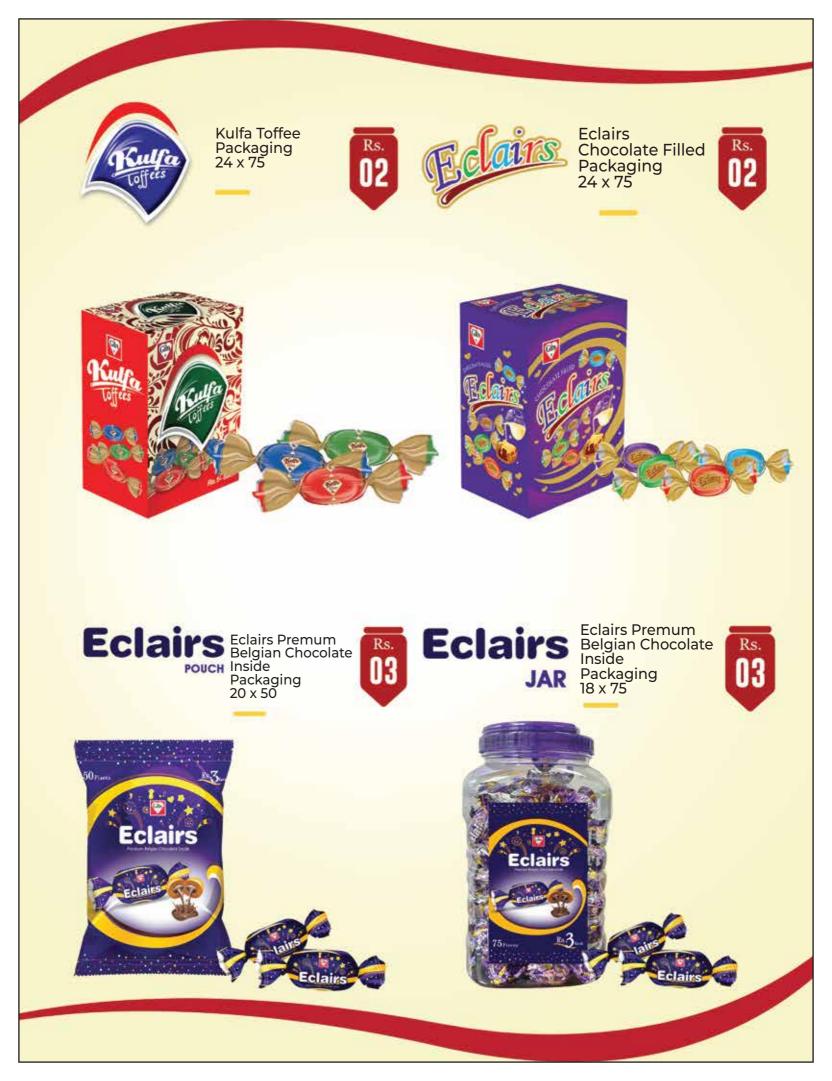

## Makhan Badami

CLAI

Makhan Badami Toffee Packaging 24 x 30

(-3)

Superb Coconut Chocolate 36 x 12 A Perfect Blend of Coconut and Chocolate

A Perfect Blend of Peanut and Chocolate

Deluxe Chocolate Peanut Packaging 36 x 12