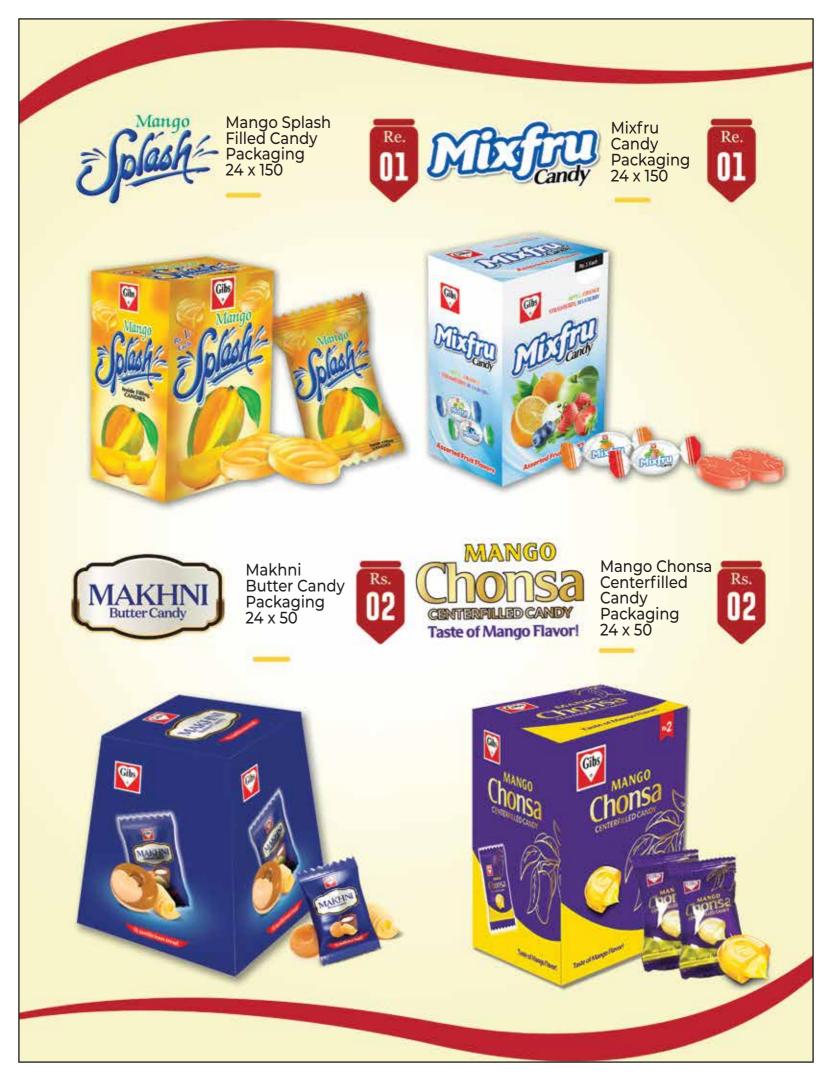

Max Jelly Strawberry Packaging 24 x 75

Gibs

FRUIT JELLIES

•

Toy Fruit Jellies Exciting Shapes & Flavours Packaging 12 x 40

Energy Milk Candies Packaging 24 x 150

Fantila Orange Candies Packaging 24 x 150