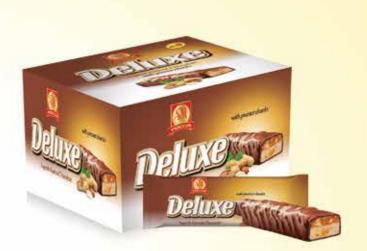

## Makhan Badami

CLAI

Makhan Badami Toffee Packaging 24 x 30

(-3)

Superb Coconut Chocolate 36 x 12 A Perfect Blend of Coconut and Chocolate

A Perfect Blend of Peanut and Chocolate

Deluxe Chocolate Peanut Packaging 36 x 12