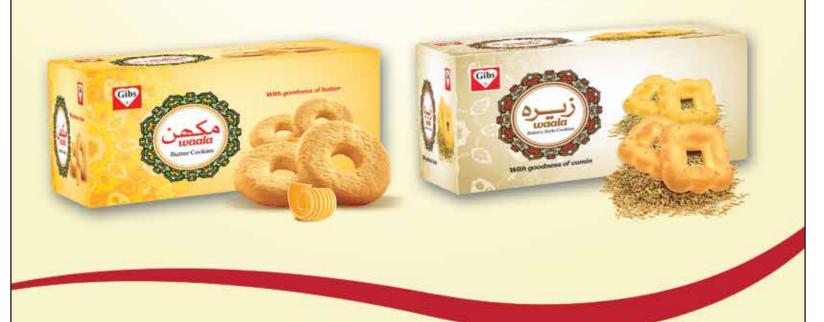

Makhan Waala Butter Cookies Packaging 18 x 08, 24 x 06

Zeera Waala Bakery Style Cookies Packaging 18 x 08, 24 x 06

Zeera Waala Bakery Style Cookies Family Pack 01 x 72

Revo Banana Sandwich Packaging 18 x 30