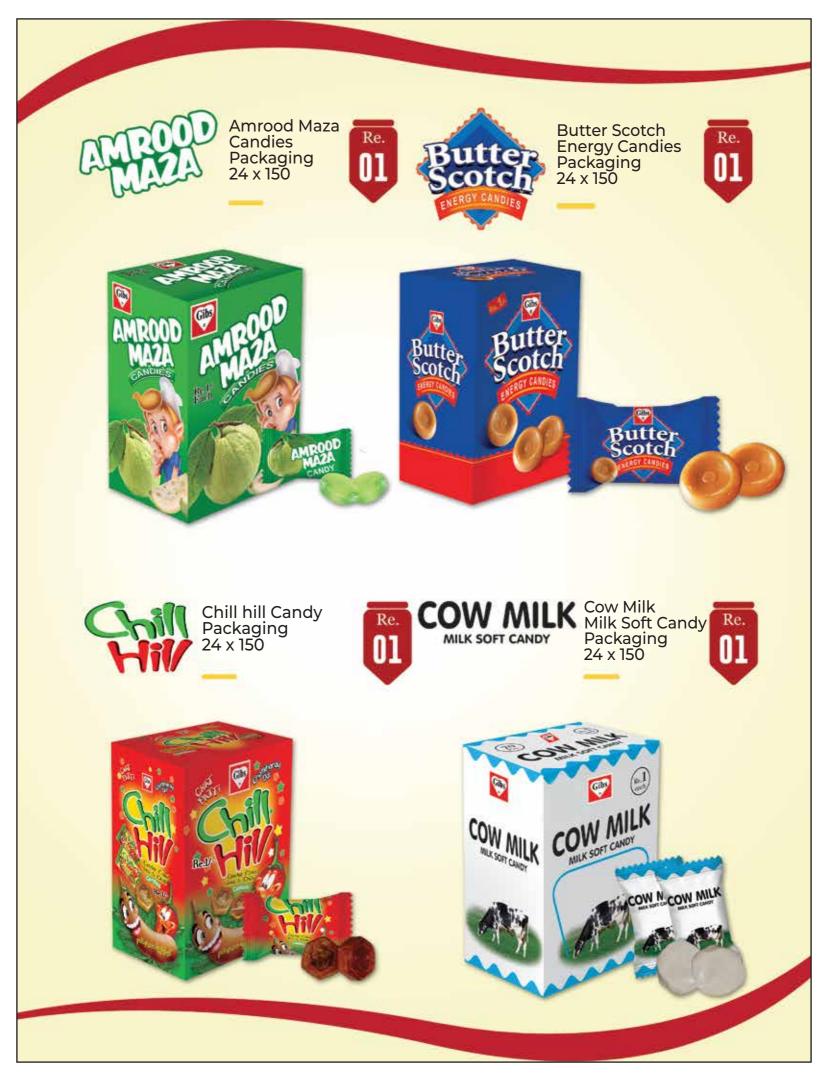

Conito Chocolate Cone Packaging 12 x 30







Fishu Choco Snack Biscuit Sticks With Chocolate Dip Packaging 18 x 30



Lush Chocolate Paste Packaging 24 x 30









Mini Cone Strawberry Artifically Flavoured Packaging 12 x 50









Pip Pop 4 Flavoures Lollipop Packaging 12 x 100



Love Pop Fruity Flavoures Lollipop Packaging 18 x 30









Jugnu Lollipop With Whistle & Light Packaging 18 x 24



Strawberry Pop Fruity Flavoured Lollipop Packaging 18 x 30



<image>

Rs.

10







Fresh in Mango Liquid Center Filled Packaging 24 x 150

36 Pades

Gibs





Fresh in Spearmint Liquid Center Filled Packaging 24 x 150

(D)





















Max Jelly Strawberry Packaging 24 x 75









Gibs

FRUIT JELLIES

•

Toy Fruit Jellies Exciting Shapes & Flavours Packaging 12 x 40









Energy Milk Candies Packaging 24 x 150





Fantila Orange Candies Packaging 24 x 150





























## Makhan Badami

CLAI

Makhan Badami Toffee Packaging 24 x 30



(-3)







Superb Coconut Chocolate 36 x 12 A Perfect Blend of Coconut and Chocolate





A Perfect Blend of Peanut and Chocolate

Deluxe Chocolate Peanut Packaging 36 x 12









Choco Nut Milk Chocolate Packaging 18 x 30











Chocoz Chocolate Beans Packaging 24x 15







Choco Beans Packaging 24x 15