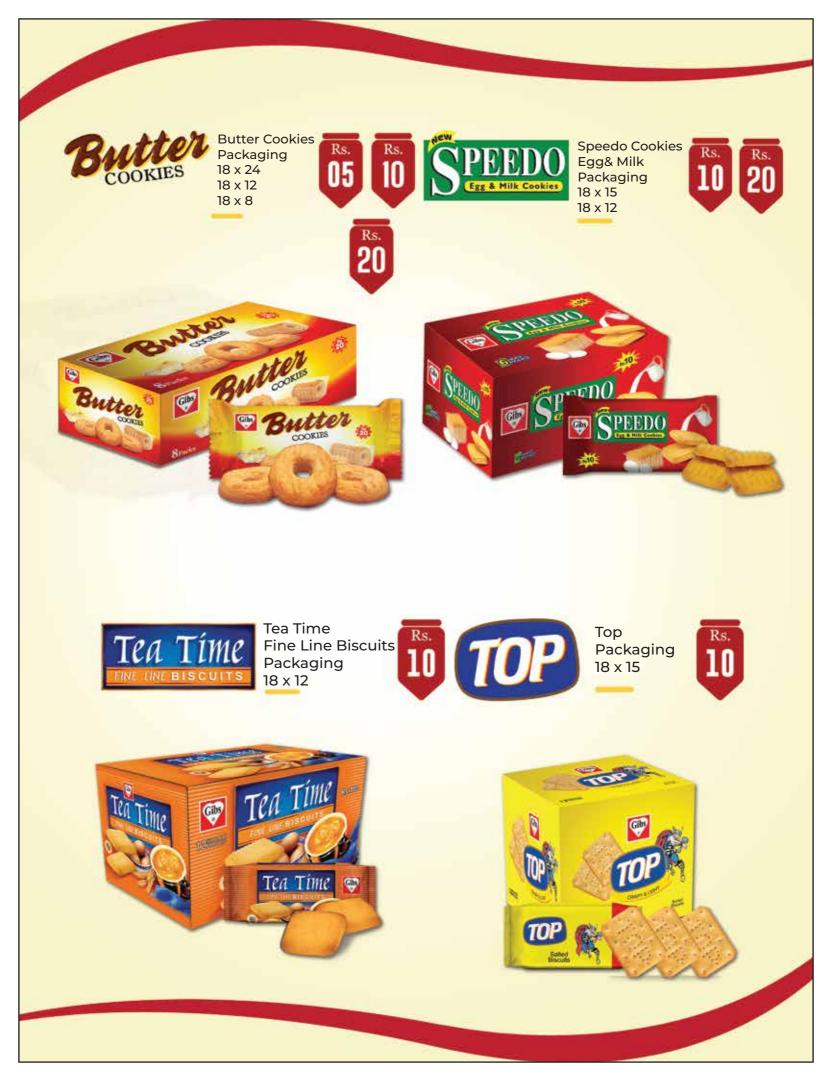

Khaas Peanut Biscuits Packaging 18 x 30 18 x 16

Kremore Banana Sandwich Biscuits Packaging 18 x 30

Energy Biscuits Packaging 18 x 30

Orange Wafers Leger Packaging 18 x 30

Love Rolls Wafers Packaging 12 x 50