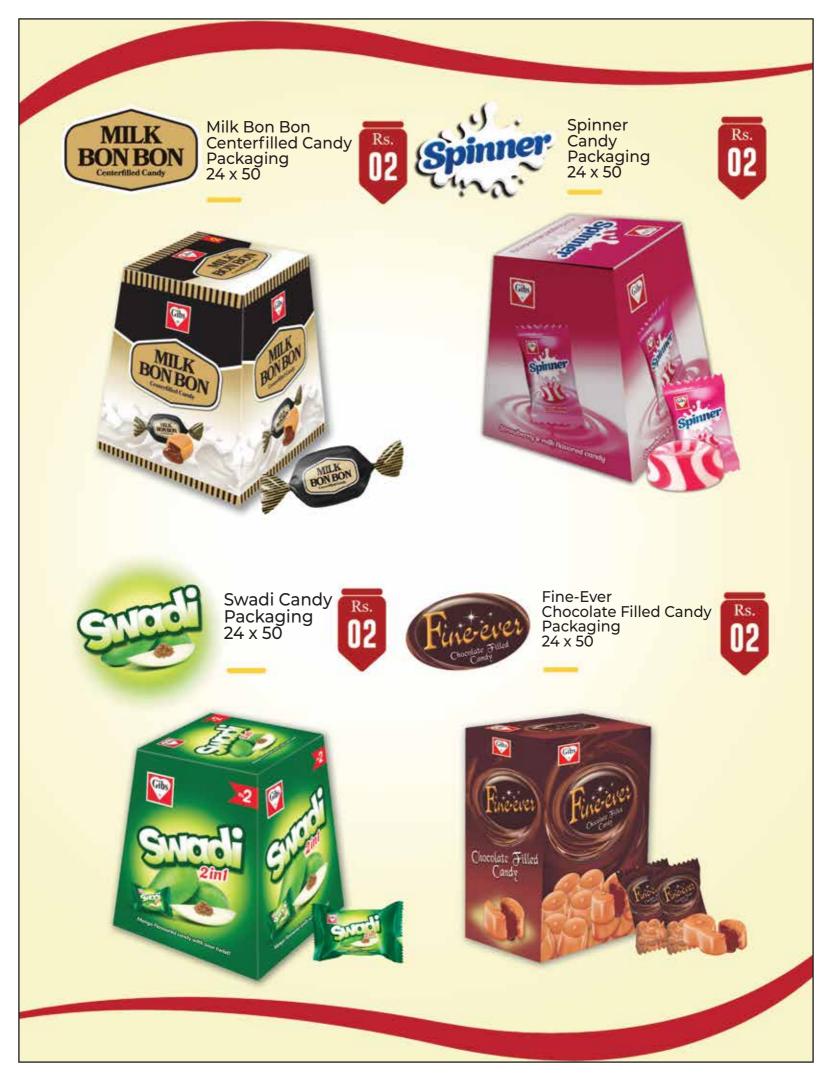

Max Jelly Strawberry Packaging 24 x 75

Gibs

FRUIT JELLIES

•

Toy Fruit Jellies Exciting Shapes & Flavours Packaging 12 x 40

Energy Milk Candies Packaging 24 x 150

Fantila Orange Candies Packaging 24 x 150