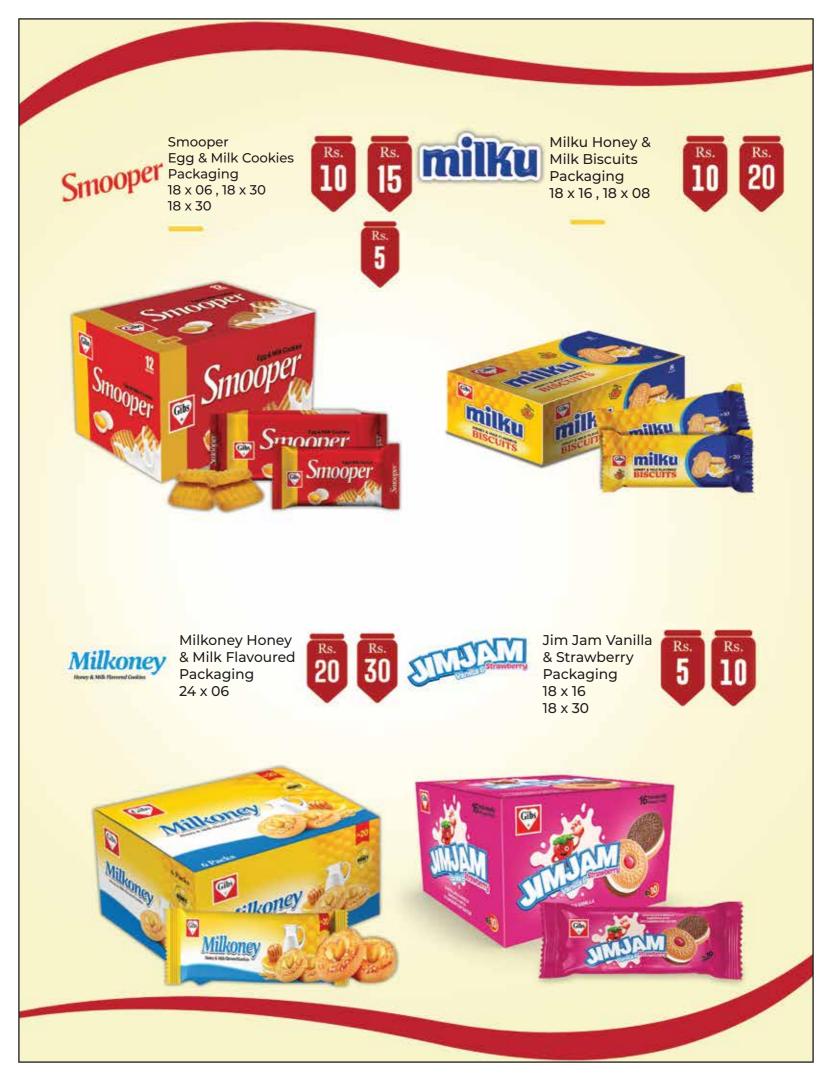

Khaas Peanut Biscuits Packaging 18 x 30 18 x 16

Kremore Banana Sandwich Biscuits Packaging 18 x 30

Energy Biscuits Packaging 18 x 30

Orange Wafers Leger Packaging 18 x 30

Love Rolls Wafers Packaging 12 x 50

Softbite Chocolate & Vanilla Packaging 18 x 30

Softbite Strawberry & Vanilla Packaging A 18 x 30

Cupcake Strawberry Packaging 18 x 30 18 x 15

Murgh Nimko Packaging 18 x 24

Nimoo Paray Packaging 18 x 40

Kababish Khasta Paray Packaging 18 x 40