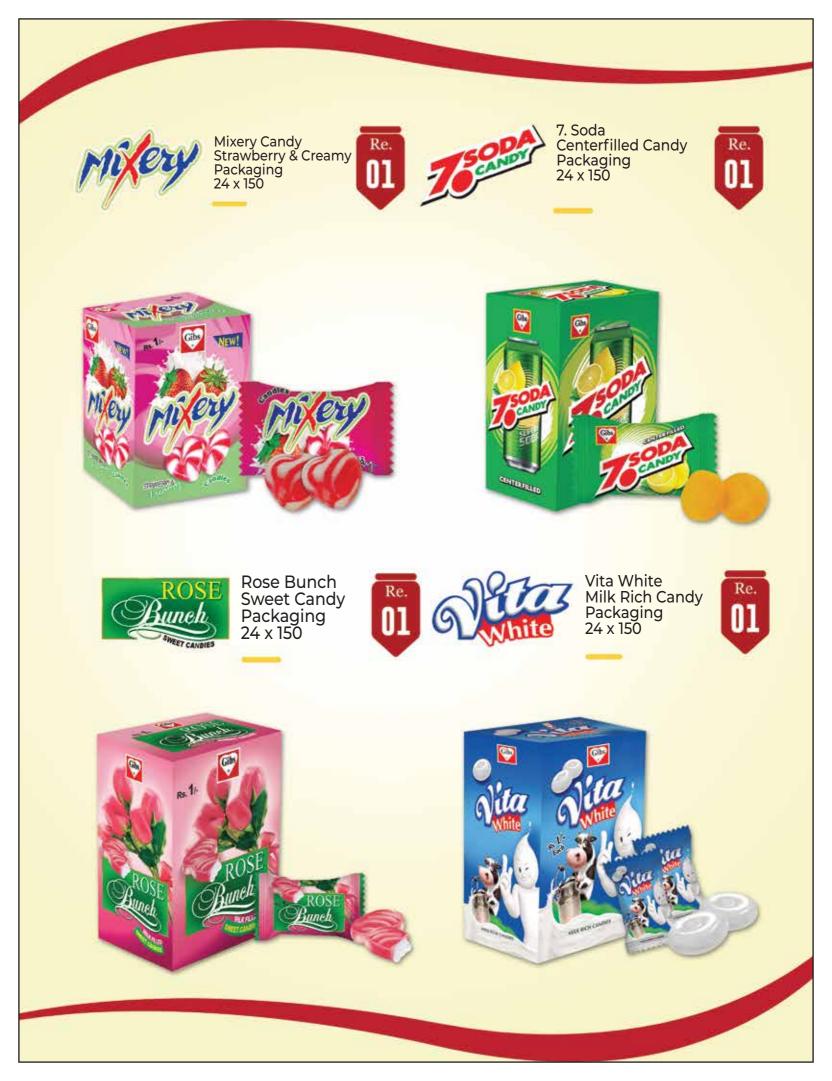

Max Jelly Strawberry Packaging 24 x 75

Gibs

FRUIT JELLIES

•

Toy Fruit Jellies Exciting Shapes & Flavours Packaging 12 x 40

Energy Milk Candies Packaging 24 x 150

Fantila Orange Candies Packaging 24 x 150