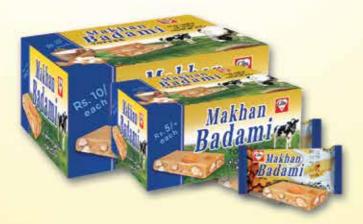

## Makhan Badami

CLAI

Makhan Badami Toffee Packaging 24 x 30

(-3)

Superb Coconut Chocolate 36 x 12 A Perfect Blend of Coconut and Chocolate

A Perfect Blend of Peanut and Chocolate

Deluxe Chocolate Peanut Packaging 36 x 12