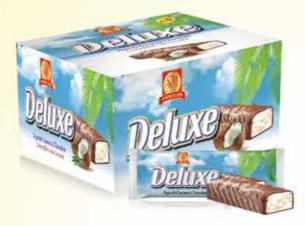

## Makhan Badami

CLAI

Makhan Badami Toffee Packaging 24 x 30

(-3)

Superb Coconut Chocolate 36 x 12 A Perfect Blend of Coconut and Chocolate

A Perfect Blend of Peanut and Chocolate

Deluxe Chocolate Peanut Packaging 36 x 12