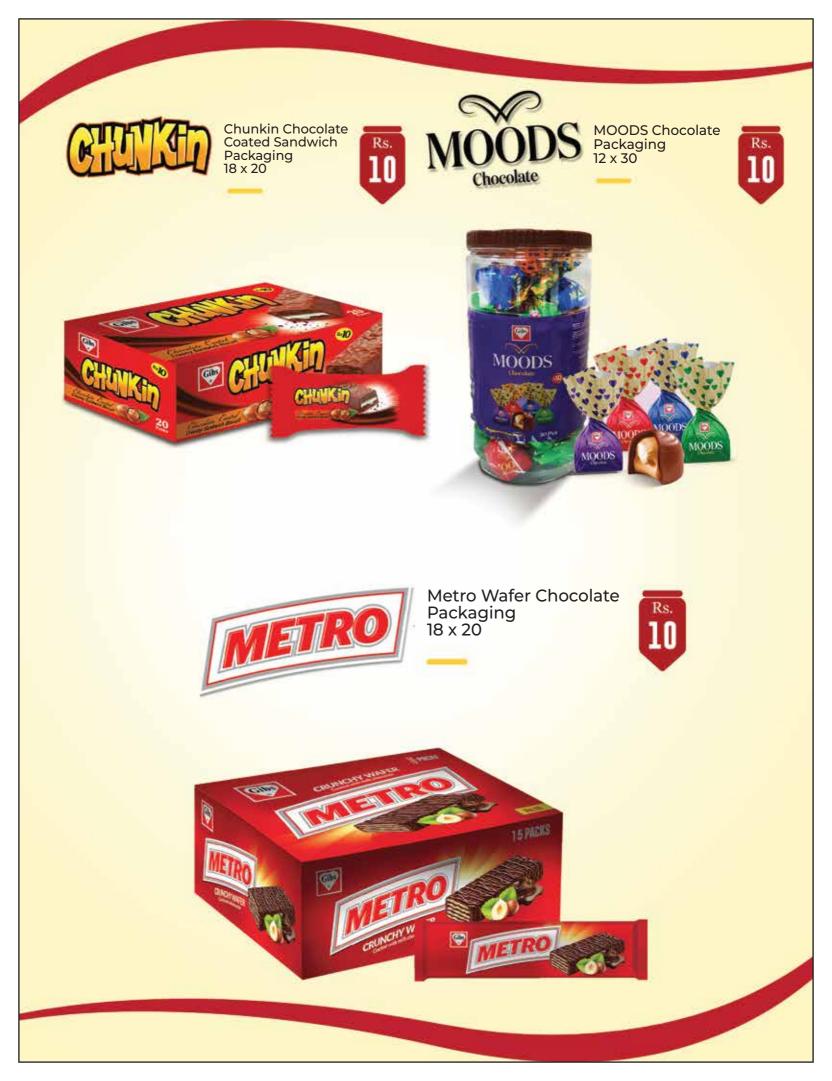

berry Pop Fruity Flavoured Lollipop Packaging 18 x 30



<image>

Rs.

10







Fresh in Mango Liquid Center Filled Packaging 24 x 150

36 Pades

Gibs





Fresh in Spearmint Liquid Center Filled Packaging 24 x 150

(D)





















Max Jelly Strawberry Packaging 24 x 75









Gibs

FRUIT JELLIES

•

Toy Fruit Jellies Exciting Shapes & Flavours Packaging 12 x 40









Energy Milk Candies Packaging 24 x 150





Fantila Orange Candies Packaging 24 x 150





























## Makhan Badami

CLAI

Makhan Badami Toffee Packaging 24 x 30



(-3)







Superb Coconut Chocolate 36 x 12 A Perfect Blend of Coconut and Chocolate





A Perfect Blend of Peanut and Chocolate

Deluxe Chocolate Peanut Packaging 36 x 12









Choco Nut Milk Chocolate Packaging 18 x 30











Chocoz Chocolate Beans Packaging 24x 15







Choco Beans Packaging 24x 15